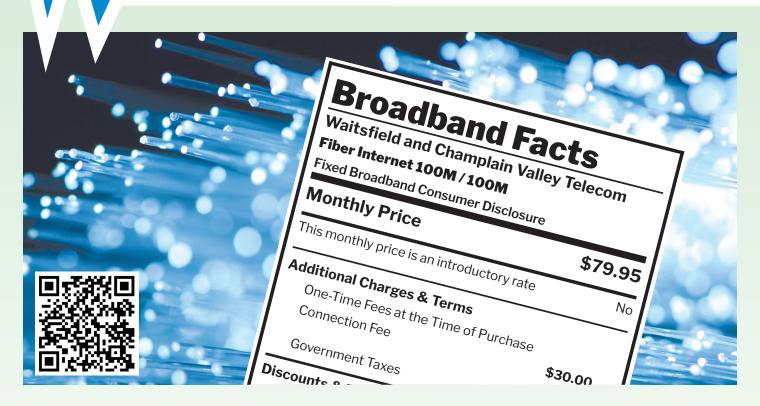

## **High Speed Internet 100M**

## **Broadband Facts**

Waitsfield and Champlain Valley Telecom

Fiber Internet 100M / 100M

Fixed Broadband Consumer Disclosure

\$79.95 Monthly Price

This monthly price is an introductory rate Nο

Additional Charges & Terms

One-Time Fees at the Time of Purchase

Connection Fee \$30.00

Government Taxes **Varies** 

Discounts & Bundles

Visit the link below for available packages and additional services.

wcvt.com/bundles

Speeds Provided with Plan

**100 Mbps** Typical Download Speed 100 Mbps Typical Upload Speed Typical Latency 10 ms

**Data Included with Monthly Price** Unlimited

**Network Management** 

wcvt.com/network

**Privacy** 

wcvt.com/privacy